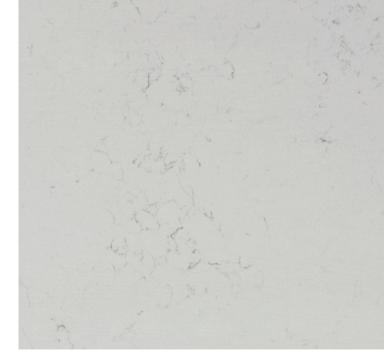

### **Top Quartz Colors**

CARRARA CLOUD

OMEGA WHITE

CARRARA VENATINO

CLASSIC GRAY