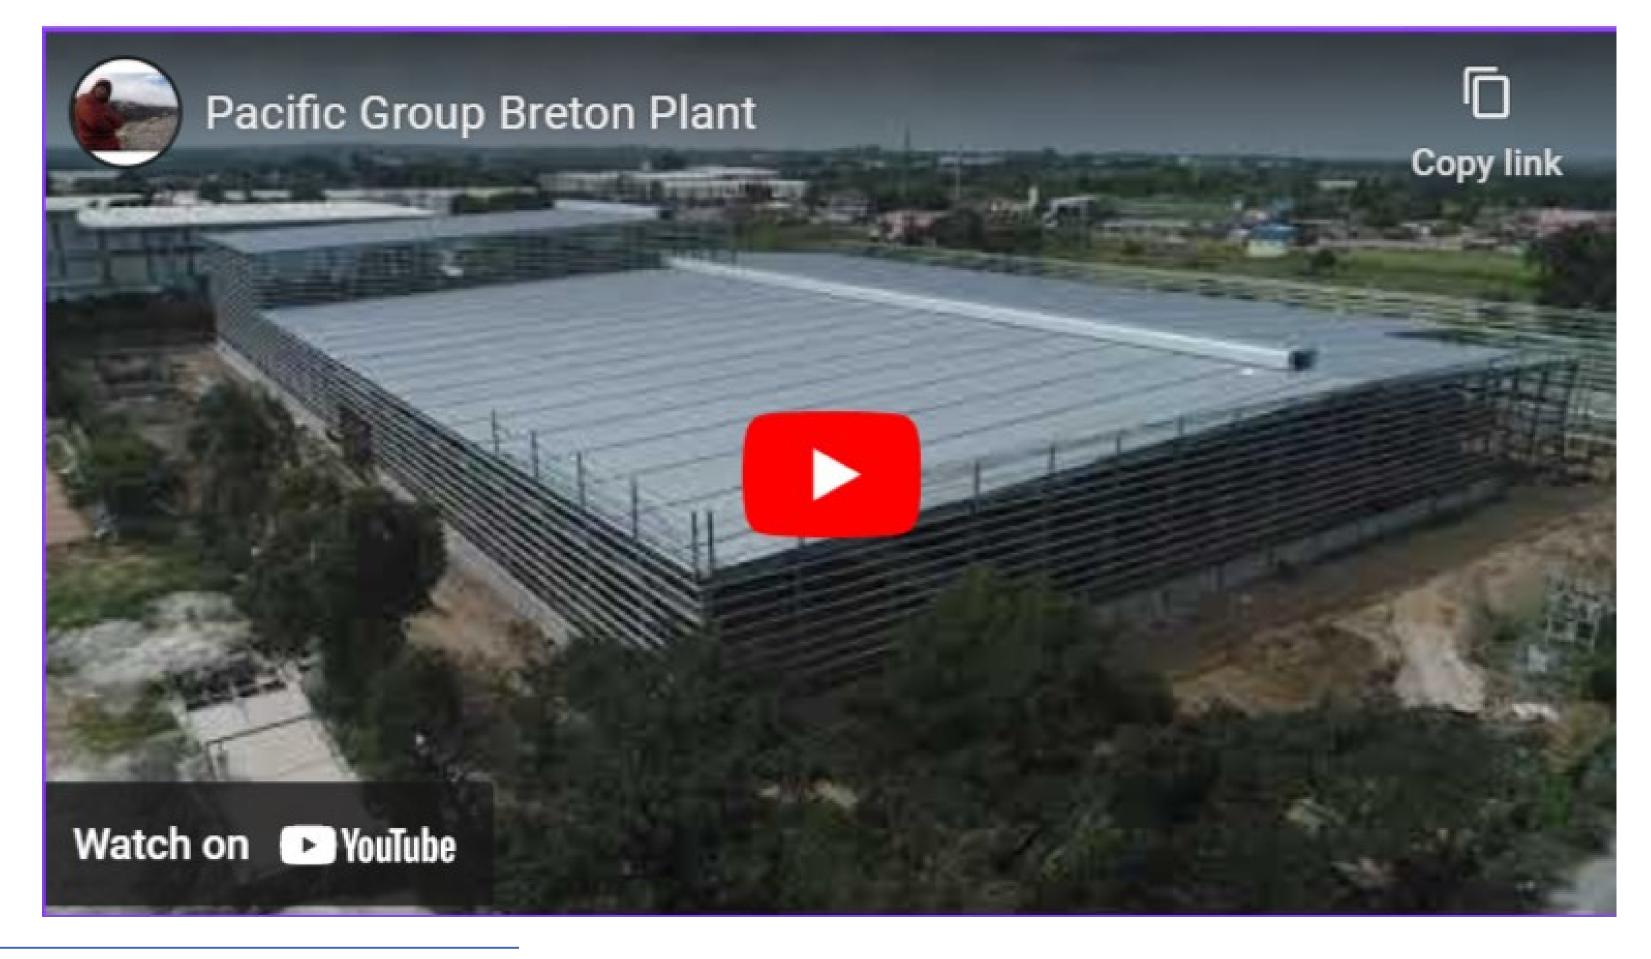

# Pacific Engineered Surfaces

The year 2022 marks the start of a new era for The Pacific Group with the starting of the state-of-the-art project of Bretonstone plant. It will be based on the 4th industrial revolution that will help us achieve a production capacity of 10,000,000 sqft of Quartz slabs per year in the near future.

### Factory Overview

Constructed over 50,000 sqm near Bangalore

### Fully automated Bretonstone Quartz Plant

Capacity of 1 million sqms of Super Jumbo Slabs (346 x 200 cm)