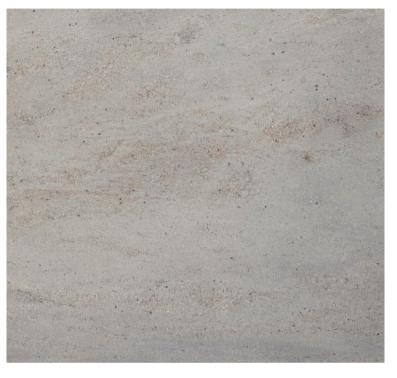

#### Window Sills & Thresholds

ASTORIA

ABSOLUTE BLACK

SILVER WAVES

BLACK PREMIUM

**BLUE DUNES** 

INDIAN AURORA

IVORY BROWN

MOON WHITE

BLACK G-20

STEEL GRAY

SUPREME BLACK

TERRA AZUL

FANTASY BROWN

RIVER BLUE

**BLACK SOAPSTONE** 