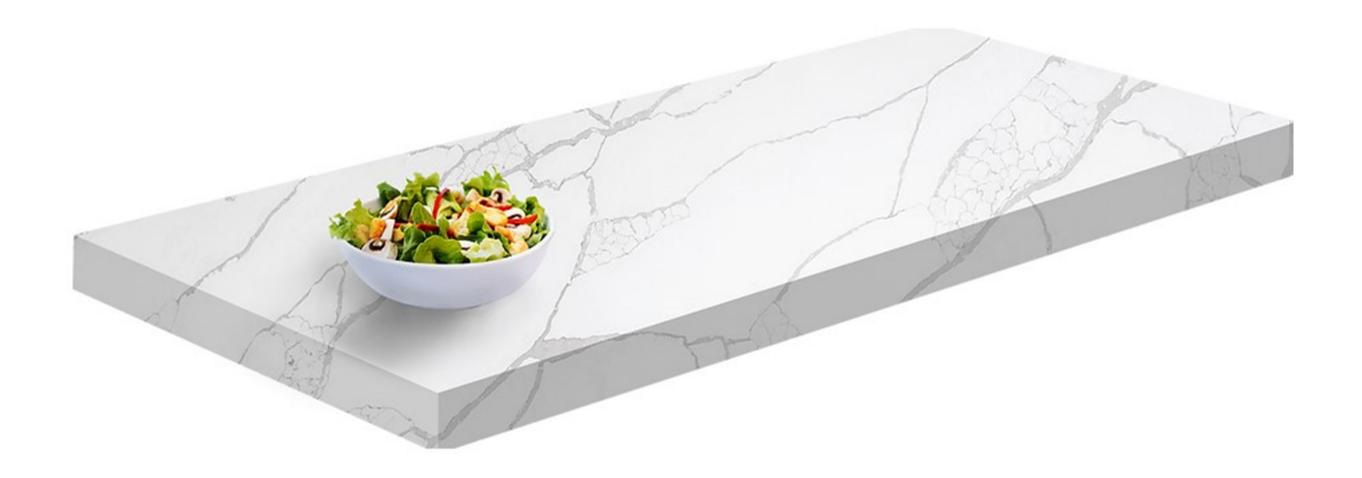

### India's first Anti-bacterial Quartz

Our Quartz Surfaces have been credited by the National Sanitation Foundation and Kosher for having surfaces safe enough for use in food preparation environments, healthcare facilities, and, laboratories.

### Characteristics

Our surfaces are resistant to stains and scratches, making it an ideal choice for countertops and other surfaces. Its Anti-Bacterial property helps in maintaining proper hygiene in and around your home. Unlike natural stones, it is color consistent and requires very little maintenance.