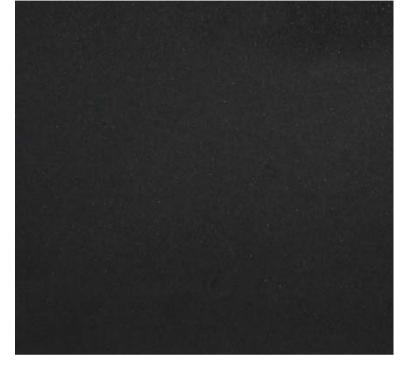

#### Window Sills & Thresholds

ASTORIA

ABSOLUTE BLACK

SILVER WAVES

BLACK PREMIUM

**BLUE DUNES** 

INDIAN AURORA

IVORY BROWN

MOON WHITE

BLACK G-20

STEEL GRAY

SUPREME BLACK

TERRA AZUL

FANTASY BROWN

RIVER BLUE

**BLACK SOAPSTONE** 