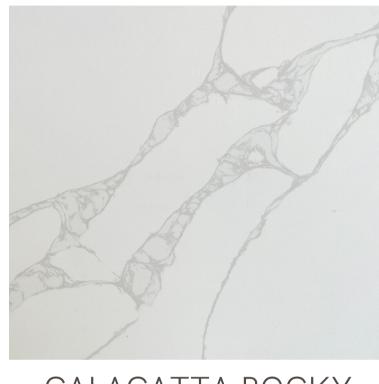

# **Top Quartz Colors**

CALACATTA MORA

CALACATTA ROCKY

DIANA SILVER

DIANA GOLD

DIANA COBALT

CALACATTA PLAZO LITE