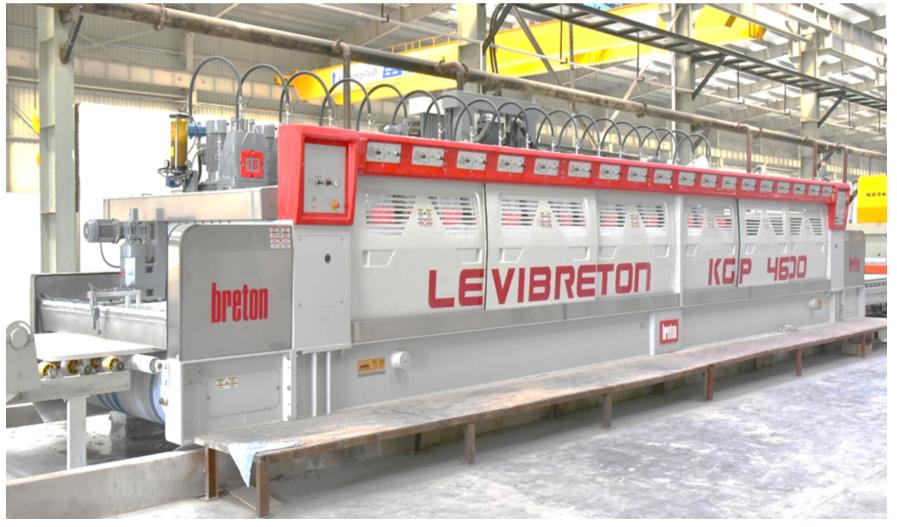

## Sophisticated Technology

- Our Machinery Lines are Highly
   Sophisticated and Environment Friendly
- Equipped with the best in business
   Gaspari Gangsaws and Breton Polishing machines

**BRETON POLISHING MACHINE** 