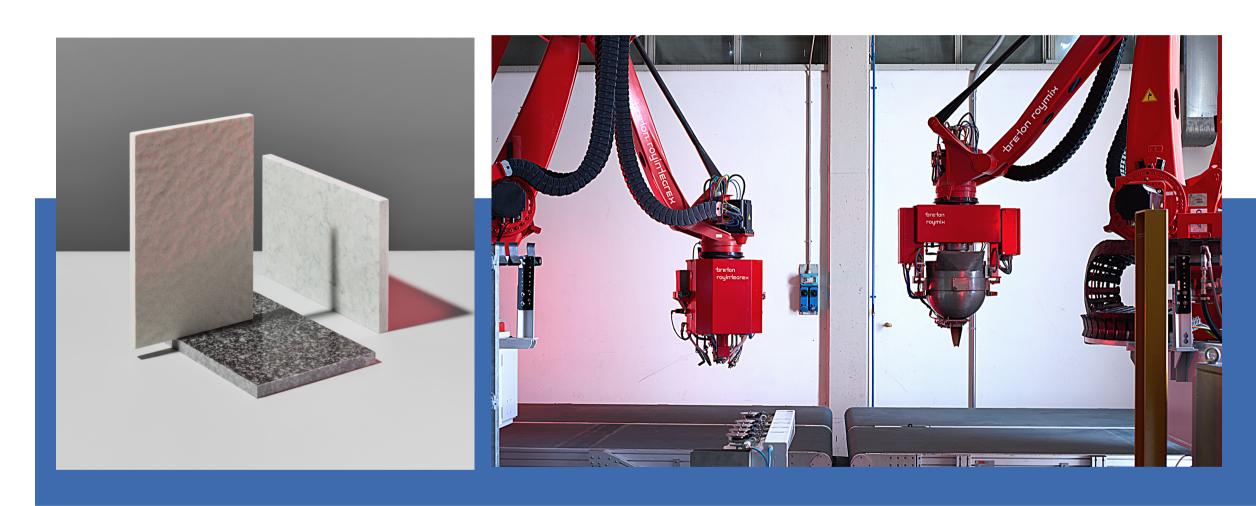

# Pacific Engineered Surfaces

The year 2022 marks the start of a new era for The Pacific Group with the starting of the state-of-the-art project of Bretonstone plant. It will be based on the 4th industrial revolution that will help us achieve a production capacity of 10,000,000 sqft of Quartz slabs per year in the near future.

### Factory Overview

Constructed over 50,000 sqm near Bangalore

### Fully automated Bretonstone Quartz Plant

Capacity of 1 million sqms of Super Jumbo Slabs (346 x 200 cm)

#### • Industry 4.0 Principles

Digitization at several levels integrated with technologies, machine learning and real time data

#### Automation

Robots to produce exotic, natural looking and studio design quartz slabs to ensure world-class quality with maximum speed and precision