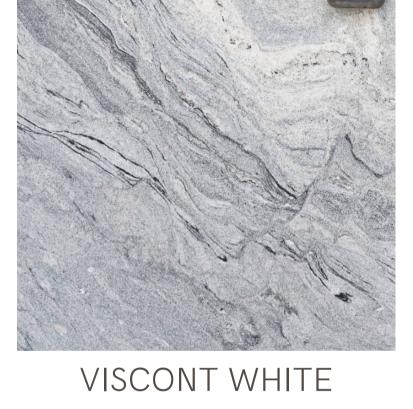

#### Window Sills & Thresholds

ASTORIA

ABSOLUTE BLACK

SILVER WAVES

BLACK PREMIUM

**BLUE DUNES** 

INDIAN AURORA

IVORY BROWN

MOON WHITE

BLACK G-20

STEEL GRAY

SUPREME BLACK

TERRA AZUL

FANTASY BROWN

RIVER BLUE

**BLACK SOAPSTONE** 