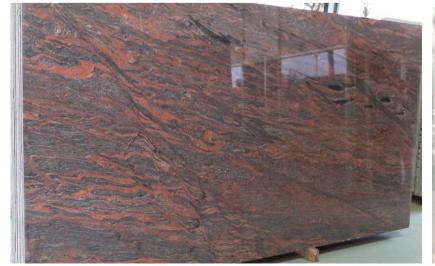

# Catering to the Global Demand for Natural Stones

Each slab of our collection is with the artistry of nature at its best. Each slab displays the legendary stories of the quarry it comes from and thereby define its best use. Each slab has been polished and cut by the finest Italian equipment.

#### Window Sills & Thresholds

ASTORIA

ABSOLUTE BLACK

SILVER WAVES

BLACK PREMIUM

**BLUE DUNES** 

INDIAN AURORA

IVORY BROWN

MOON WHITE

BLACK G-20

STEEL GRAY

SUPREME BLACK

TERRA AZUL

FANTASY BROWN

RIVER BLUE

**BLACK SOAPSTONE** 