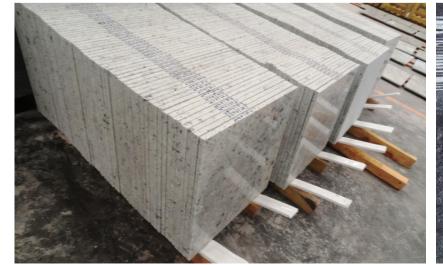

# Types of Slabs

#### **Rough Blocks**

**Gangsaw Granite Slabs** 

(270 up x 170 up)

#### Mini Gangsaw Granite Slabs

(240 up x 140 up)