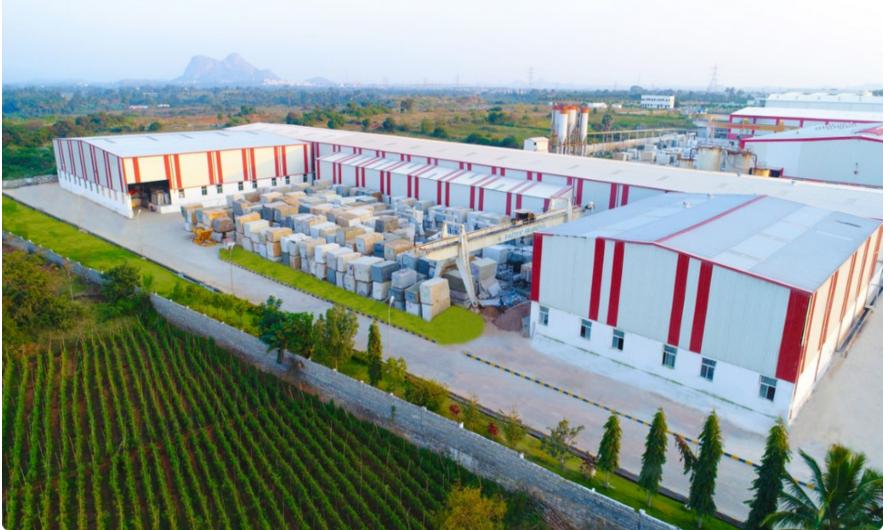

# Pacific Engineered Surfaces

The year 2022 marks the start of a new era for The Pacific Group with the starting of the state-of-the-art project of Bretonstone plant. It will be based on the 4th industrial revolution that will help us achieve a production capacity of 10,000,000 sqft of Quartz slabs per year in the near future.

### Factory Overview

Constructed over 50,000 sqm near Bangalore

### Fully automated Bretonstone Quartz Plant

Capacity of 1 million sqms of Super Jumbo Slabs (346 x 200 cm)