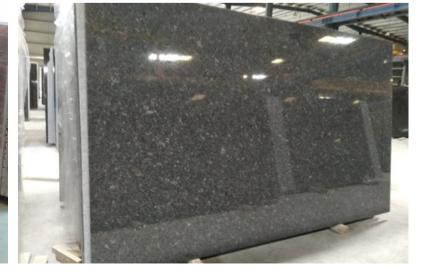

# Catering to the Global Demand for Natural Stones

Each slab of our collection is with the artistry of nature at its best. Each slab displays the legendary stories of the quarry it comes from and thereby define its best use. Each slab has been polished and cut by the finest Italian equipment.

#### Window Sills & Thresholds

ASTORIA

ABSOLUTE BLACK

SILVER WAVES

BLACK PREMIUM

**BLUE DUNES** 

INDIAN AURORA

IVORY BROWN

MOON WHITE

BLACK G-20

STEEL GRAY

SUPREME BLACK

TERRA AZUL

FANTASY BROWN

RIVER BLUE

**BLACK SOAPSTONE** 